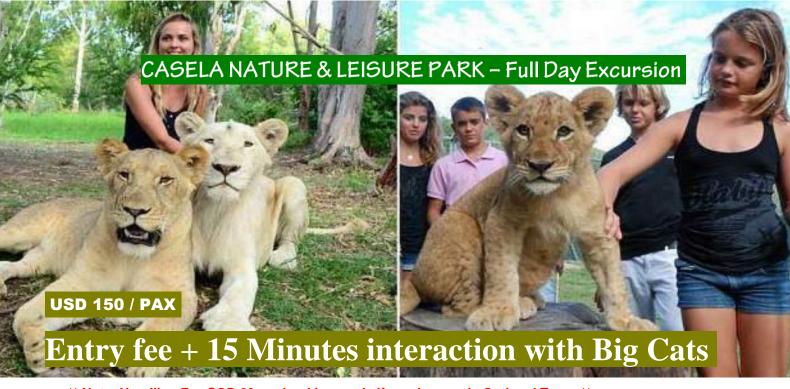

## Inclusions:

- X Transfer by private vehicle
- Transfers to / from hotel
- English Chauffeur drive
- Access Park,
- > Photo safari,
- Giraffes viewing
- 15 Minutes interaction with the lions \*